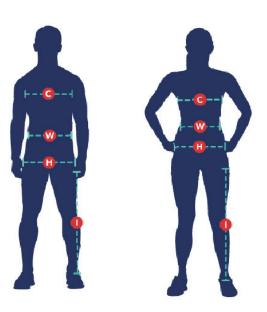

# Notes:

All width measurements are circumference.

Sleeve length is measured from centre back neck over shoulder to wrist with elbow slightly bent.

Torso is measured from shoulder, under crotch and back up to shoulder.