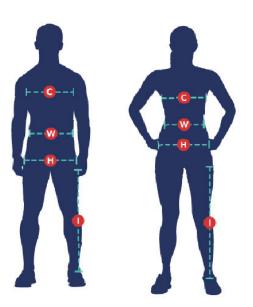

### Notes:

All width measurements are circumference.

Sleeve length is measured from centre back neck over shoulder to wrist with elbow slightly bent.

Torso is measured from shoulder, under crotch and back up to shoulder.